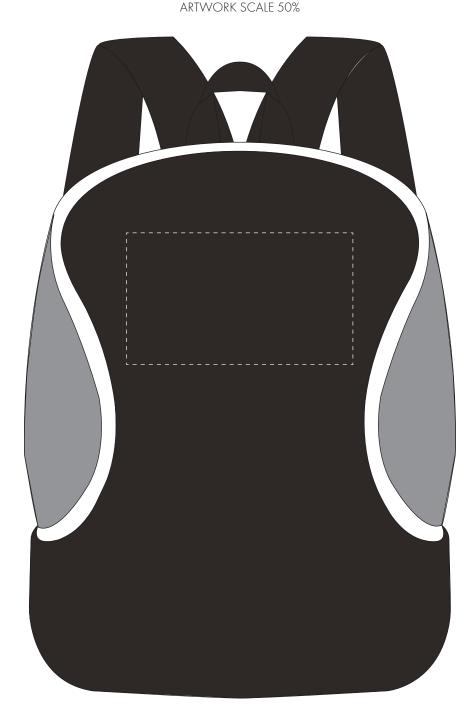

- The dashed line is to demonstrate print area and will not appear on your printed item
  - 1. Your order will not go in to print and production time cannot be confirmed, unless artwork has been approved via the online system.
  - 2. Once printed, artwork cannot be amended, mistakes must be rectified at visual stage.
  - 3. Claims for faulty goods will be honoured, only if the goods are returned to us. We will not issue credits/refunds for items that have been distributed. Please ensure that goods are satisfactory before distribution
  - 4. We are not responsible for delays during transit.

By approving this visual, you are confirming you have thoroughly checked all information, including layout, fonts, spelling, print colours, print size, print position, product, product colour and quantity.

| ARTWORK SCALE 100%  Max embroidery area: 120mm x 70mm |  |
|-------------------------------------------------------|--|
| ,                                                     |  |
| 1                                                     |  |
|                                                       |  |
| i i                                                   |  |
| !                                                     |  |
|                                                       |  |
| 1                                                     |  |
|                                                       |  |
| i i                                                   |  |
| !                                                     |  |
|                                                       |  |
| 1                                                     |  |
|                                                       |  |
| i i                                                   |  |
| !                                                     |  |
|                                                       |  |
| i i                                                   |  |
|                                                       |  |
|                                                       |  |
| !                                                     |  |
|                                                       |  |
| 1                                                     |  |
|                                                       |  |
|                                                       |  |
| !                                                     |  |
|                                                       |  |
| i i                                                   |  |
| <u> </u>                                              |  |
|                                                       |  |